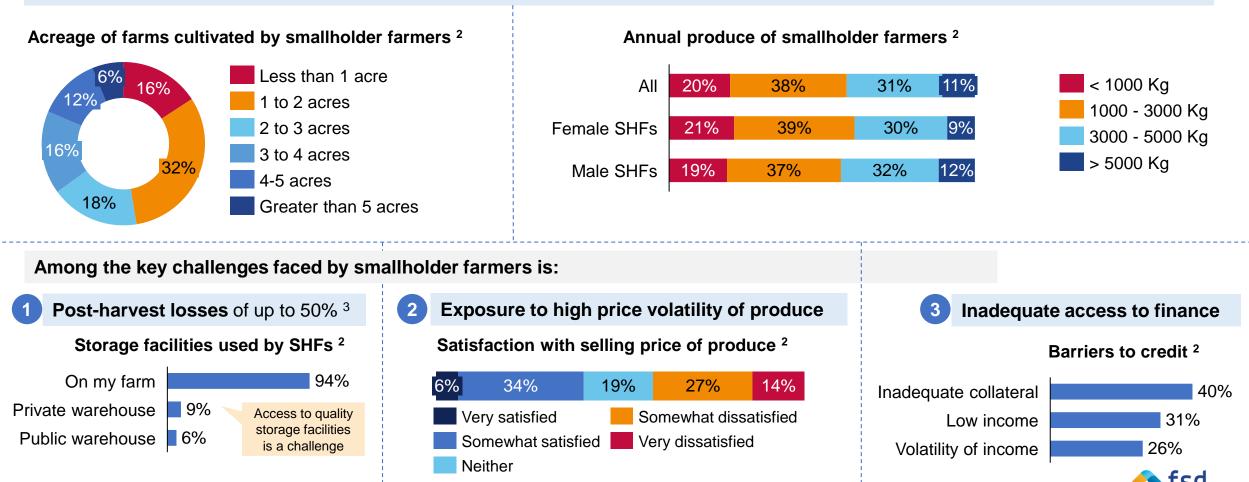

## Situational Analysis

There are 7.5 million smallholder farmers (SHFs) in Kenya.<sup>1</sup> 94% cultivate farms smaller than 5 acres and have an annual median produce of 1,000 – 3,000 Kgs.<sup>2</sup>

Sources: 1. FTMA, Kenya Country Brief, 2022 | 2. FSD Kenya, WRS financing feasibility study, 2023 | 3. IGAD, Regional Postharvest Loss Management Strategy, 2021

Creating value through inclusive finance